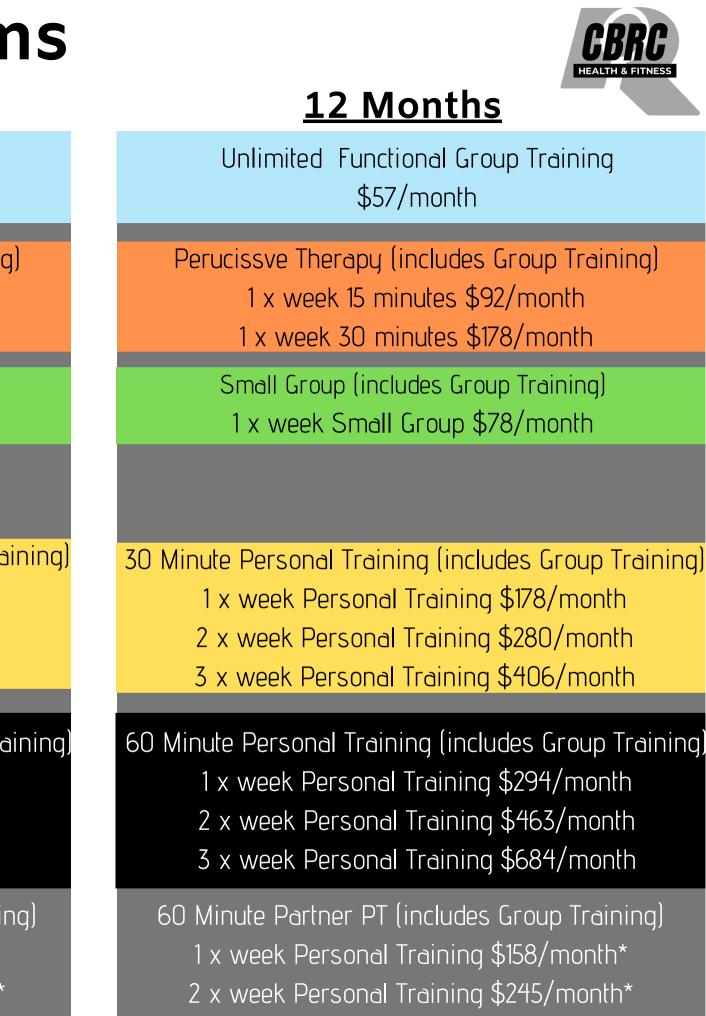

# Monthly Programs 6 Months

Unlimited Functional Group Training \$62/month

Perucissve Therapy (includes Group Training) 1 x week 15 minutes \$100/month 1 x week 30 minutes \$200/month

> Small Group (includes Group Training) 1 x week Small Group \$84/month

30 Minute Personal Training (includes Group Training) 1 x week Personal Training \$200/month 2 x week Personal Training \$311/month 3 x week Personal Training \$442/month

60 Minute Personal Training (includes Group Training) 1 x week Personal Training \$315/month 2 x week Personal Training \$491/month 3 x week Personal Training \$723/month

60 Minute Partner PT (includes Group Training) 1 x week Personal Training \$169/month\* 2 x week Personal Training \$262/month\* 3 x week Personal Training \$380/month\* \*Cost per person

3 x week Personal Training \$355/month\*